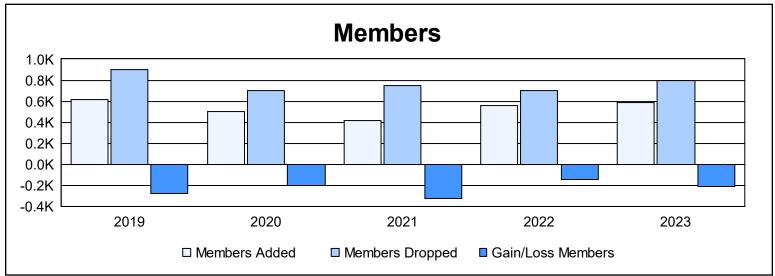

| Year      | New<br>Clubs | Dropped<br>Clubs | Gain/<br>Loss<br>Clubs | New<br>Members | Charter<br>Members | Reinstate<br>Members | Transfer<br>Members | Total<br>Member<br>Added | Total<br>Members<br>Dropped | Gain/<br>Loss<br>Members |
|-----------|--------------|------------------|------------------------|----------------|--------------------|----------------------|---------------------|--------------------------|-----------------------------|--------------------------|
| 2018-2019 | 1            | 5                | -4                     | 535            | 28                 | 28                   | 27                  | 618                      | 896                         | -278                     |
| 2019-2020 | 1            | 4                | -3                     | 417            | 31                 | 17                   | 33                  | 498                      | 698                         | -200                     |
| 2020-2021 | 2            | 4                | -2                     | 278            | 57                 | 58                   | 27                  | 420                      | 750                         | -330                     |
| 2021-2022 | 0            | 2                | -2                     | 474            | 4                  | 56                   | 26                  | 560                      | 704                         | -144                     |
| 2022-2023 | 1            | 5                | -4                     | 480            | 36                 | 23                   | 47                  | 586                      | 794                         | -208                     |
| Average   | 1            | 4                | -3                     | 437            | 31                 | 36                   | 32                  | 536                      | 768                         | -232                     |