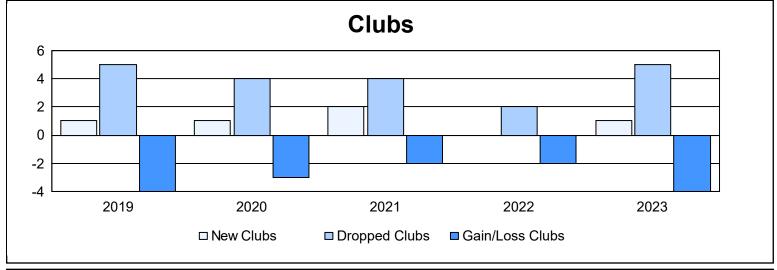

| Year      | New<br>Clubs | Dropped<br>Clubs | Gain/<br>Loss<br>Clubs | New<br>Members | Charter<br>Members | Reinstate<br>Members | Transfer<br>Members | Total<br>Member<br>Added | Total<br>Members<br>Dropped | Gain/<br>Loss<br>Members |
|-----------|--------------|------------------|------------------------|----------------|--------------------|----------------------|---------------------|--------------------------|-----------------------------|--------------------------|
| 2018-2019 | 1            | 5                | -4                     | 535            | 28                 | 28                   | 27                  | 618                      | 896                         | -278                     |
| 2019-2020 | 1            | 4                | -3                     | 417            | 31                 | 17                   | 33                  | 498                      | 698                         | -200                     |
| 2020-2021 | 2            | 4                | -2                     | 278            | 57                 | 58                   | 27                  | 420                      | 750                         | -330                     |
| 2021-2022 | 0            | 2                | -2                     | 474            | 4                  | 56                   | 26                  | 560                      | 704                         | -144                     |
| 2022-2023 | 1            | 5                | -4                     | 480            | 36                 | 23                   | 47                  | 586                      | 794                         | -208                     |
| Average   | 1            | 4                | -3                     | 437            | 31                 | 36                   | 32                  | 536                      | 768                         | -232                     |